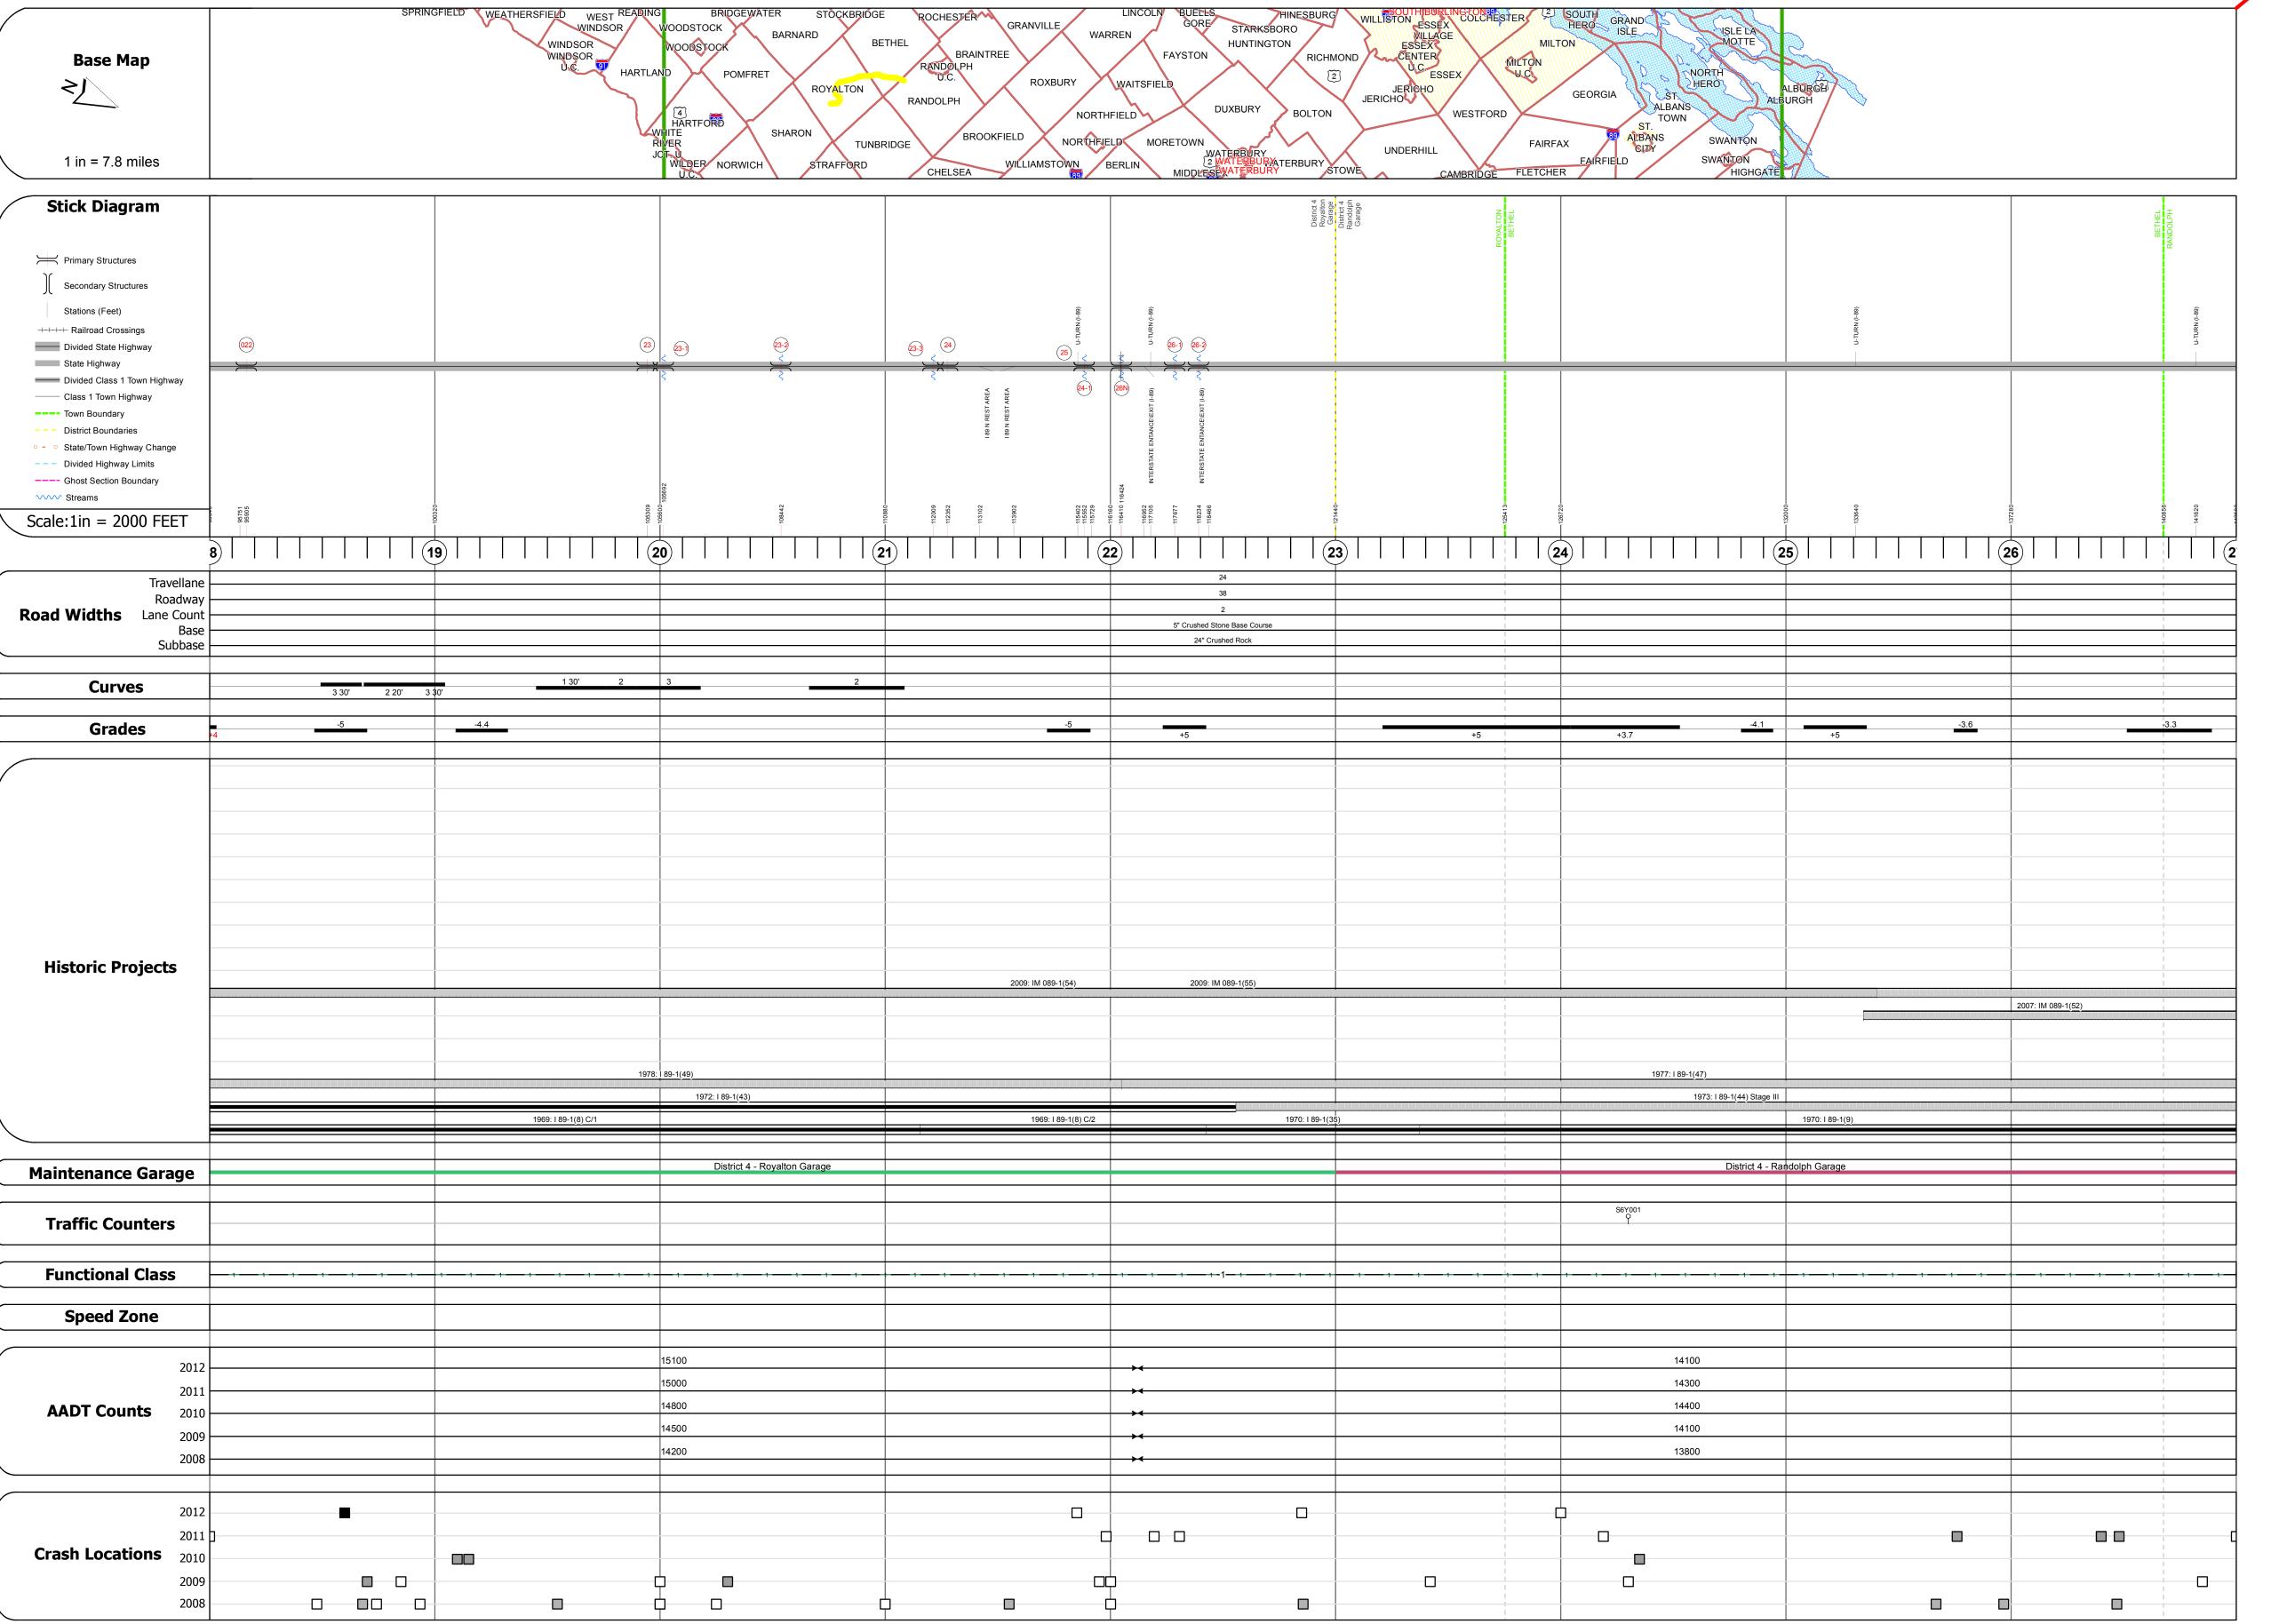

| - 1 |                                                                                                                                                                                                                           |
|-----|---------------------------------------------------------------------------------------------------------------------------------------------------------------------------------------------------------------------------|
|     | Culvert 22: Culvert - 1969 Structure No. 300089002214161 Length: 14' Under Clearance: 12.0' Facility Carried: I89 Bridge Type: RC BOX Features Intersected: LAND ACCESS ROAD                                              |
|     | Maintenance: State  Culvert 23: Culvert - 1968 Structure No. 200089002314162                                                                                                                                              |
|     | Length: 21' Under Clearance: 14.08' Facility Carried: I 00089 ML Bridge Type: REF CONC BOX Features Intersected: I 89 OVER TH NO 36 Maintenance/Ownership: State                                                          |
|     | Culvert 23-1: Culvert - 1969 Structure No. 30008923-114161 Length: 6'                                                                                                                                                     |
|     | Under Clearance: 6.0' Facility Carried: I89 Bridge Type: CGMPP Features Intersected: BROOK Maintenance: State                                                                                                             |
|     | Culvert 23-2: Culvert - 1969 Structure No. 30008923-214161 Length: 8' Under Clearance: 10.0'                                                                                                                              |
|     | Facility Carried: I89 Bridge Type: RC BOX Features Intersected: BROOK Maintenance: State                                                                                                                                  |
|     | Culvert - 1969 Structure No. 30008923-314161 Length: 12' Under Clearance: 10.0' Facility Carried: I89 Bridge Type: RC BOX Features Intersected: BROOK Maintenance: State                                                  |
|     | Culvert 24: Culvert - 1968 Structure No. 200089002414162 Length: 21' Under Clearance: 14.08' Facility Carried: I 00089 ML Bridge Type: REF CONC BOX Features Intersected: I 89 OVER TH NO 6 Maintenance/Ownership: State  |
|     | Culvert 25: Culvert - 1968 Structure No. 200089002514162 Length: 21' Under Clearance: 14.08' Facility Carried: I 00089 ML Bridge Type: REF CONC BOX Features Intersected: I 89 OVER TH NO 35 Maintenance/Ownership: State |
|     | Culvert 24-1: Culvert - 1969 Structure No. 30008924-114161 Length: 10' Under Clearance: 6.42'                                                                                                                             |
|     | Facility Carried: 189 Bridge Type: RC BOX Features Intersected: CATTLE PASS Maintenance: State                                                                                                                            |
|     | Bridge 26N: Stringer/multi-beam or girder - 1968 Structure No. 200089026N14162 Length: 917' Width: 30.0' Under Clearance: 17.5' Facility Carried: I 00089 ML                                                              |
|     | Bridge Type: 6 SP CONT GIRDER Features Intersected: I 89 OVER WR+NECR+107 Surface: Bituminous Maintenance/Ownership: State                                                                                                |

**TOWN DISTRICT** Date: 11/14/13 3 of 15 [u'I089-0000'] TWN mileage: 18.0 to 27.0

Maintenance/Ownership: State

Structure No. 30008926-114161

Features Intersected: BROOK

Structure No. 30008926-214161

Culvert 26-1:

Length: 6'

Culvert - 1969

Under Clearance: 6.0' Facility Carried: 189 Bridge Type: CGMPP

Maintenance: State

Under Clearance: 6.0' Facility Carried: 189

Bridge Type: CGMPP Features Intersected: BROOK

Maintenance: State

Culvert 26-2:

Length: 6'

Culvert - 1969

**ROUTE** ETE mileage: 0.0 to 130.254